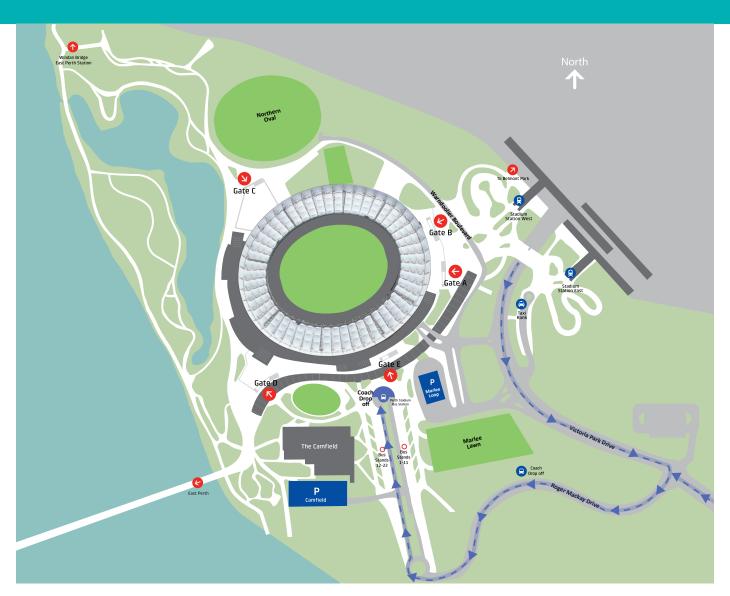

## **River View Room 1**Bus Station - Gate D

| HOW TO GET TO OPTUS STADIUM |                                                                                                                                                                                                                                                                                                                         |
|-----------------------------|-------------------------------------------------------------------------------------------------------------------------------------------------------------------------------------------------------------------------------------------------------------------------------------------------------------------------|
| Taxi                        | A taxi drop off point is located within Marlee Loop, off Victoria Park Drive.                                                                                                                                                                                                                                           |
| Car                         | Car parking is available within the Bus Station. To access parking, enter Roger Mackay<br>Drive, off Victoria Park Drive and turn right at the roundabout.                                                                                                                                                              |
| Access                      | Enter through Gate D and up to the Level 1 external concourse via the lift or staircase. Follow the concourse to the left and enter through Western Entrance 7 or 8. Once inside the Stadium make a right turn, follow the internal concourse and take another right turn towards lifts or staircase and up to Level 3. |
|                             | Entry to the Room                                                                                                                                                                                                                                                                                                       |
|                             | Through the foyer and through River View Room 1 entry.                                                                                                                                                                                                                                                                  |