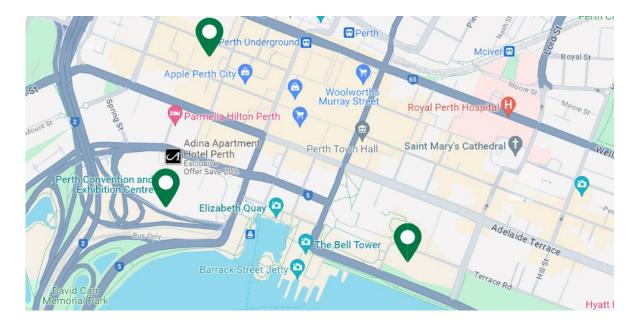

# **Parking and Public Transport Options**

Listed below are car parks near the venue for your consideration and public transport options. If booking accommodation just outside of the city such as The Crown, catching public transport, an Uber or Taxi may be a cheaper option for you to consider. We have negotiated a discounted accommodation rate at the Crown. Further information about accommodation can be found <u>here</u>.

| PARKING NEAR PCEC                                                                                                                              | Day Rates                |
|------------------------------------------------------------------------------------------------------------------------------------------------|--------------------------|
| CPP Convention Centre Car Park                                                                                                                 | \$24.00                  |
| 21 Mounts Bay Rd and Mitchell Freeway, Perth 6000                                                                                              | Monday-Friday            |
| Access via: Mill St, Mounts Bay Rd, or the Riverside Dv off-ramp                                                                               | 6am to 5.59pm            |
| from Mitchell Freeway                                                                                                                          | (Free parking after 6pm) |
| <b>Open:</b> 24 hours, 7 days a week                                                                                                           |                          |
| CPP Terrace Road                                                                                                                               | \$17.00                  |
| 165 Terrace Road, Perth 6000                                                                                                                   | Monday-Friday            |
| <b>Open:</b> 24 hours, 7 days a week                                                                                                           | 6am to 5.59pm            |
|                                                                                                                                                | (Free parking after 6pm) |
| CPP His Majesty's                                                                                                                              | \$22.00                  |
| 377 Murray Street, Perth 6000                                                                                                                  | Monday-Friday            |
| <b>Open</b> : 6am to 12.00am                                                                                                                   | 6am to 5.59pm            |
|                                                                                                                                                | (Free parking after 6pm) |
| Crown Hotel Parking                                                                                                                            |                          |
| For those staying at the Crown Perth, we recommend taking advantage of the free parking Crown offers and catching an Uber or taxi to the PCEC. | Free Parking             |

CPP Car parks near PCEC